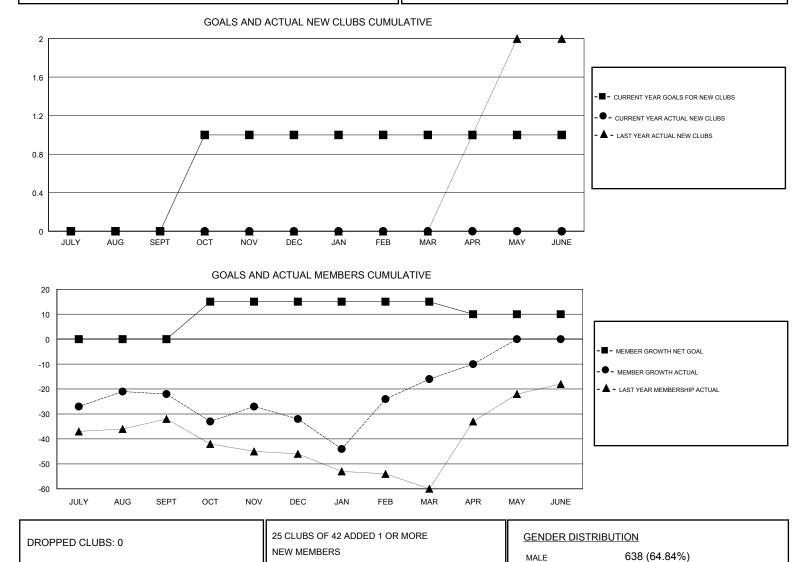

### GMT CA

| Clubs                 |               |           |               | Members               |                           |                         |                                                    |
|-----------------------|---------------|-----------|---------------|-----------------------|---------------------------|-------------------------|----------------------------------------------------|
| RESULTS FOR 2017-2018 |               |           |               | RESULTS FOR 2017-2018 |                           |                         |                                                    |
| QUARTER               | NEW CLUB GOAL | NEW CLUBS | DROPPED CLUBS | QUARTER               | MEMBER GROWTH NET<br>GOAL | MEMBER GROWTH<br>ACTUAL | DROPPED<br>MEMBERS ACTUAL<br>(including transfers) |
| JULY/AUG/SEPT         | 0             | 0         | 0             | JULY/AUG/SEPT         | 0                         | 39                      | 54                                                 |
| OCT/NOV/DEC           | 1             | 0         | 0             | OCT/NOV/DEC           | 15                        | 35                      | 43                                                 |
| JAN/FEB/MAR           | 0             | 0         | 0             | JAN/FEB/MAR           | 0                         | 45                      | 27                                                 |
| APR/MAY/JUNE          | 0             | 0         | 0             | APR/MAY/JUNE          | -5                        | 12                      | 6                                                  |

MEMBERSHIP DATA

CLICK HERE FOR CUMULATIVE

9

0

121

130

219

112